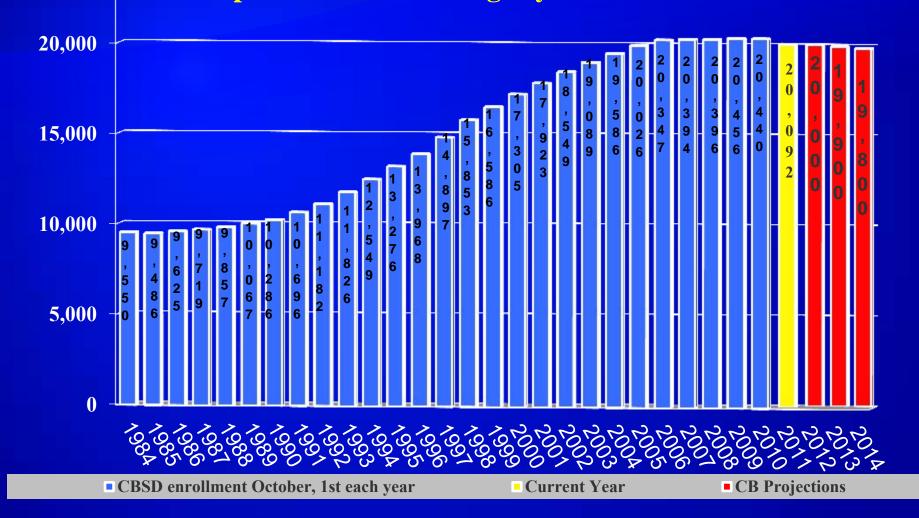

## CBSD Enrollment 1984 – 2010: Enrollment Increased by 114% Enrollment is Expected to Decline Slightly Over the Next Several Years

i:\Budget\2012-13 Budget\2012-01-24 Budget Presentation