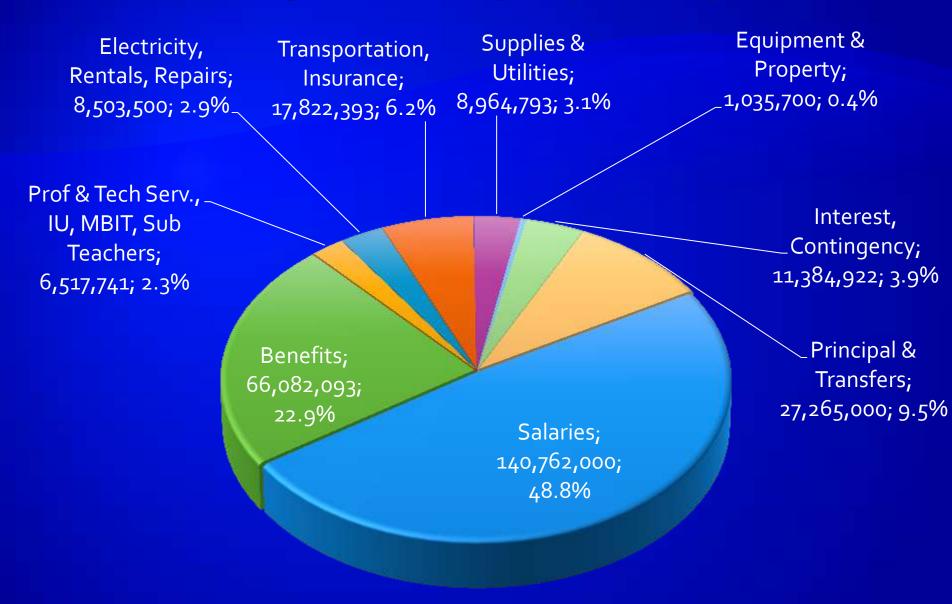

## **Expenditures By Major Functional Area**

3000: Student Activities (clubs) and Community Services 2%

The proposed 2012-13 budget of \$288,338,142 is a 2.74% increase over the 2011-12 budget

2000: Guidance, Library, Health, Intermediate Units, Maintenance, Administration, Transportation, 30% 5000: Debt Payments, Budgetary Reserve, and Transfers 13%

> 1000: Regular, Special, and Vocational Instructional Programs 55%

i:\Budget\2012-13 Budget\2012-01-24 Budget Presentation

| Category                                            | 2012-13       | 2011-12       | % Change |
|-----------------------------------------------------|---------------|---------------|----------|
| Salaries                                            | 140,762,000   | 139,293,135   | 1.05%    |
| Benefits                                            | 66,082,093    | 61,266,466    | 7.86%    |
| Prof. Services, Special Ed.,EIT Tax,Legal           | 6,517,741     | 6,306,736     | 3.35%    |
| Leased Property, Electricity                        | 8,503,500     | 8,701,852     | -2.28%   |
| Contracted Services, Transp., MBIT, IU, Charter Sch | 17,822,393    | 17,335,967    | 2.81%    |
| Supplies, Natural Gas, Diesel, Heating Oil          | 8,964,793     | 9,012,549     | -0.53%   |
| Equipment                                           | 1,035,700     | 1,052,700     | -1.61%   |
| Interest Payments on Bonds                          | 11,384,922    | 13,613,789    | -16.37%  |
| Principal Payments on Debt & Capital Items          | 27,265,000    | 24,053,935    | 13.35%   |
| Total budget                                        | \$288,338,142 | \$280,637,129 | 2.74%    |