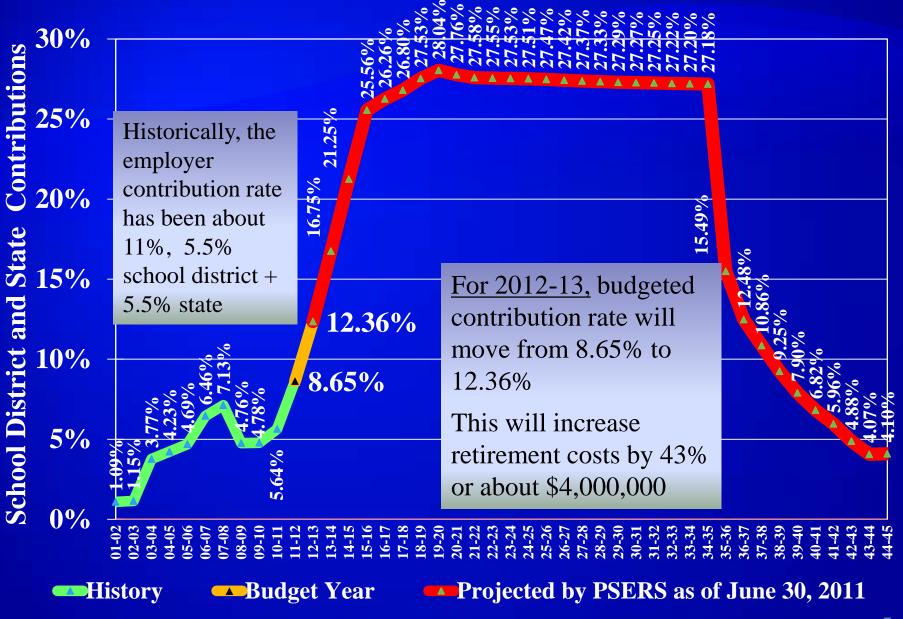

## **PSERS Employer Retirement Contributions**

01/24/2012 i:\Budget\

i:\Budget\2012-13 Budget\2012-01-24 Budget Presentation